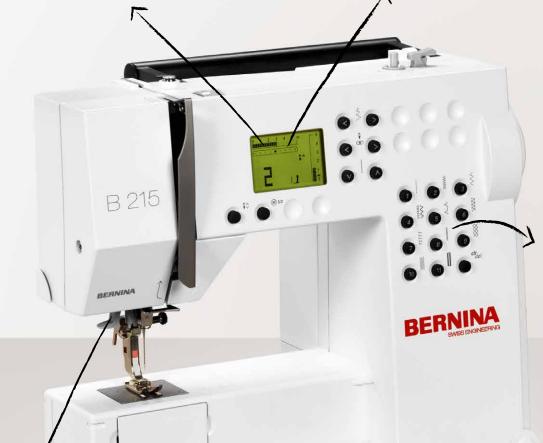

# The Entry-Level Computer Machine

The B 215 is a user-friendly sewing machine featuring robust technology and boasting exclusive BERNINA features in addition to a young design. A personal memory as well as a built-in needle threader and helpful display messages make the B 215 a machine suitable for all applications, and hence the ideal machine for sewing newbies.

#### LCD Display:

Provides a constant overview of the most important information such as presser foot, stitch width and stitch length.

#### Memorable:

All selected stitches that have been individually altered can be saved in the personal memory

## Basics:

With the 11 most important stitch types and a manual multi-step buttonhole, it meets all your basic requirements.

#### Bull's eye:

The B 215 has a reliable built-in threader which makes threading the needle child's play.

**BERNINA Skins:** Customize your sewing machine according to your taste. Simply upload a favorite picture or choose your desired design. www.bernina.com/skins