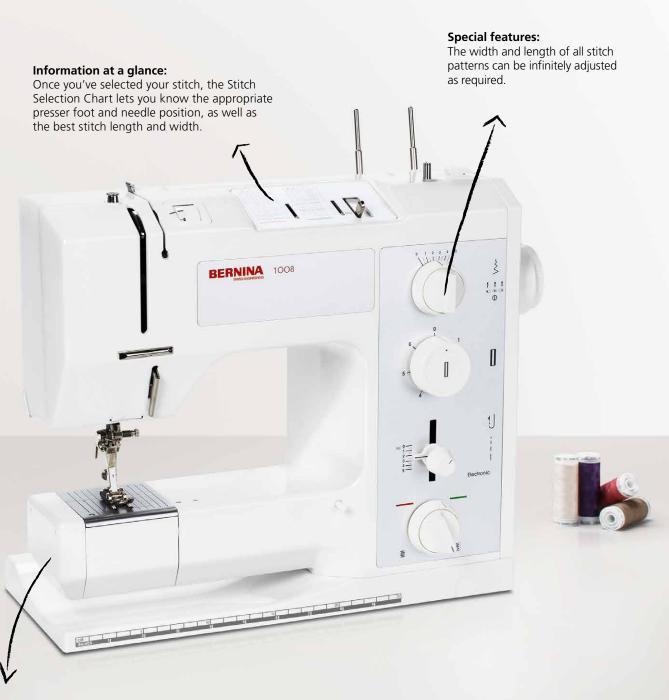

# The Classic Mechanical Machine

The legendary B 1008 model has been a bestseller for decades. The last purely mechanical sewing machine in the BERNINA range is extremely easy to use and features infinitely adjustable stitch length and width, a slim free-arm, and drop feed-dog. This makes the B 1008 your trusted assistant for sewing garments, gifts, accessories, and quilts.

#### Versatile:

An especially slim free-arm enables flawless sewing of children's clothing and tubular items such as sleeves, cuffs, collars and trouser hems.

Since its inception, the BERNINA brand has been known for revolutionary ideas and a tireless spirit of innovation. Our passion for creative sewing, quilting and embroidery motivates us to develop the highest quality products with Swiss precision – for all those who share our passion.